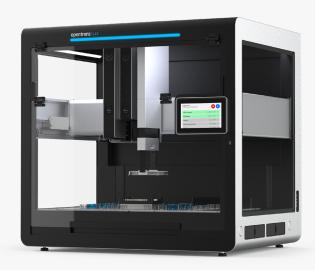

# **Opentrons Flex™ Gripper**

The Opentrons Flex Gripper enhances workflow automation and throughput by efficiently relocating labware across the deck, eliminating the need for manual handling.

- Position plates onto our Opentrons® Thermocycler, Heater-Shaker, Temperature Modules, and Magnetic Block
- Move tip racks and plates to different deck positions
- Dispose of tips and plates using the Opentrons Flex Trash Chute™
- Compatible with the Opentrons Flex Deck Expansion Slots
- Automatic calibration ensuring high positional accuracy
- Enables a fully walk away solution for popular magnetic bead based workflows

#### **Product Description**

The Opentrons Flex Gripper is capable of moving labware such as plates and tip racks across the deck and on or off modules such as the Magnetic Block or Thermocycler. It can also access the modular deck expansion slots to replenish tips or labware. The gripper can be used with any pipette configuration and does not occupy a pipette position. The gripper can easily be installed and removed from the gantry by the user. A calibration pin is Included with the gripper for automatic calibration to ensure positional accuracy.