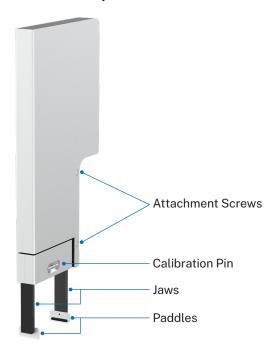

## **Module Components**

#### **Product Description**

The Opentrons Flex Gripper is capable of moving labware such as plates and tip racks across the deck and on or off modules such as the Magnetic Block or Thermocycler. It can also access the modular deck expansion slots to replenish tips or labware. The gripper can be used with any pipette configuration and does not occupy a pipette position. The gripper can easily be installed and removed from the gantry by the user. A calibration pin is Included with the gripper for automatic calibration to ensure positional accuracy.