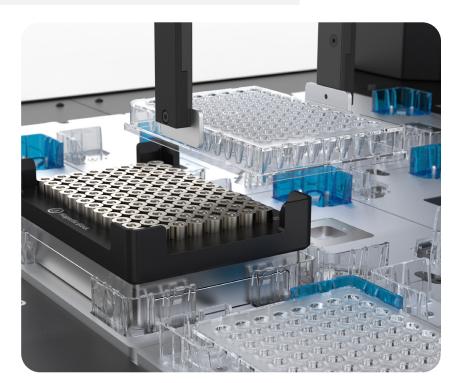

# **Opentrons Flex™ Gripper**

The Opentrons Flex Gripper enhances workflow automation and throughput by efficiently relocating labware across the deck, eliminating the need for manual handling.

- Position plates onto our Opentrons® Thermocycler, Heater-Shaker, Temperature Modules, and Magnetic Block
- Move tip racks and plates to different deck positions
- Dispose of tips and plates using the Opentrons Flex Trash Chute™
- Compatible with the Opentrons Flex Deck Expansion Slots
- Automatic calibration ensuring high positional accuracy
- Enables a fully walk away solution for popular magnetic bead based workflows

#### **Product Description**

The Opentrons Flex Gripper is capable of moving labware such as plates and tip racks across the deck and on or off modules such as the Magnetic Block or Thermocycler. It can also access the modular deck expansion slots to replenish tips or labware. The gripper can be used with any pipette configuration and does not occupy a pipette position. The gripper can easily be installed and removed from the gantry by the user. A calibration pin is Included with the gripper for automatic calibration to ensure positional accuracy.